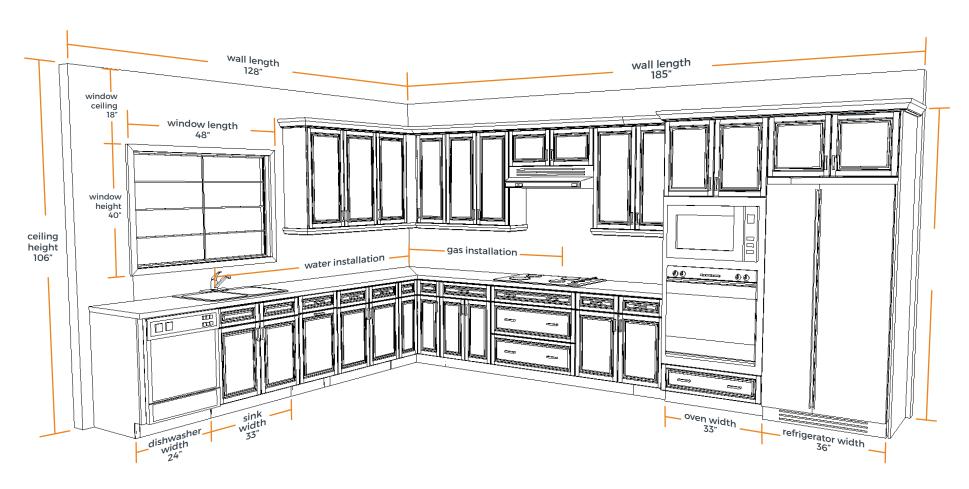

WHEN COLLECTING THE INFORMATION FOR YOUR HOME SPACE PLEASE INCLUDE AS MANY OF THE FOLLOWING AS YOU CAN:

MEASUREMENTS OR MODEL NUMBERS AND LOCATIONS FOR ANY APPLIANCES AND SINKS, MEASUREMENTS OF WALLS (BOTH LENGTH AND HEIGHT), AND THE MEASUREMENTS AND LOCATIONS OF DOORS, WINDOWS, AND ANY OTHER OPENINGS (PLEASE TAKE MEASUREMENTS OF CASING SIZES, HEIGHTS OFF THE FLOOR AND DOWN FROM THE CEILING).

THE MEASUREMENTS IN THIS DRAWING ARE REPRESENTATIVE AND ARE FOR DEMONSTRATIVE PURPOSES ONLY.