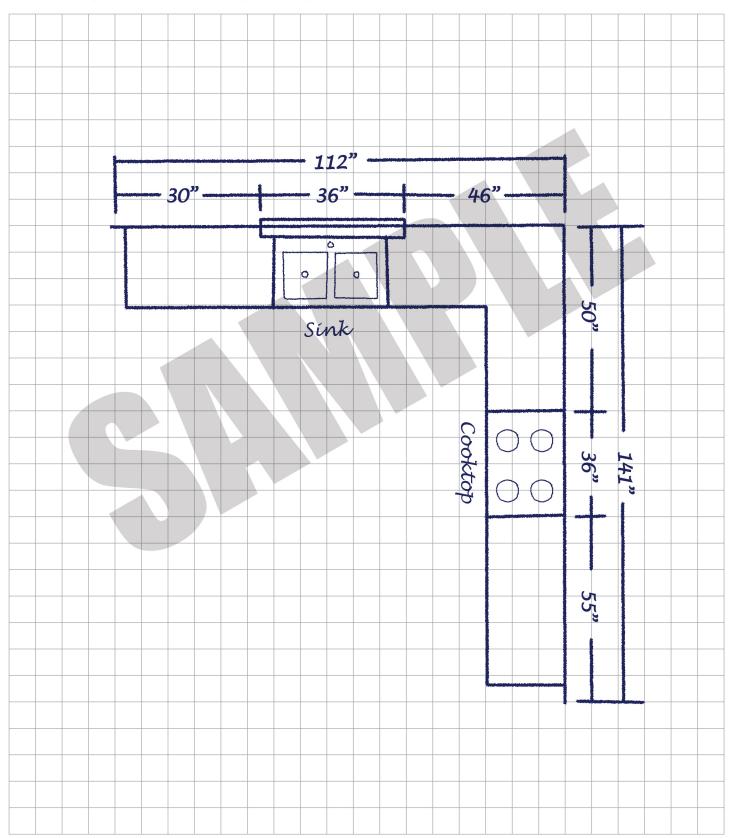

#### CONTACT INFORMATION

Write clearly: please draw a layout of the kitchen, including dimensions of applianses, all walls, doors, windows and other openings including casing sizes and heights of windows off the floor and down from the ceiling. (Please record dimensions in INCHES.) You, as the dealer, are responsible for accuracy of this design. The more accurate and detailed information you provide to us, the more likely to receive an accurate design in a timely manner.

#### **CONTACT INFORMATION**

Write clearly: please draw a layout of the kitchen, including dimensions of applianses, all walls, doors, windows and other openings including casing sizes and heights of windows off the floor and down from the ceiling. (Please record dimensions in INCHES.) You, as the dealer, are responsible for accuracy of this design. The more accurate and detailed information you provide to us, the more likely to receive an accurate design in a timely manner.