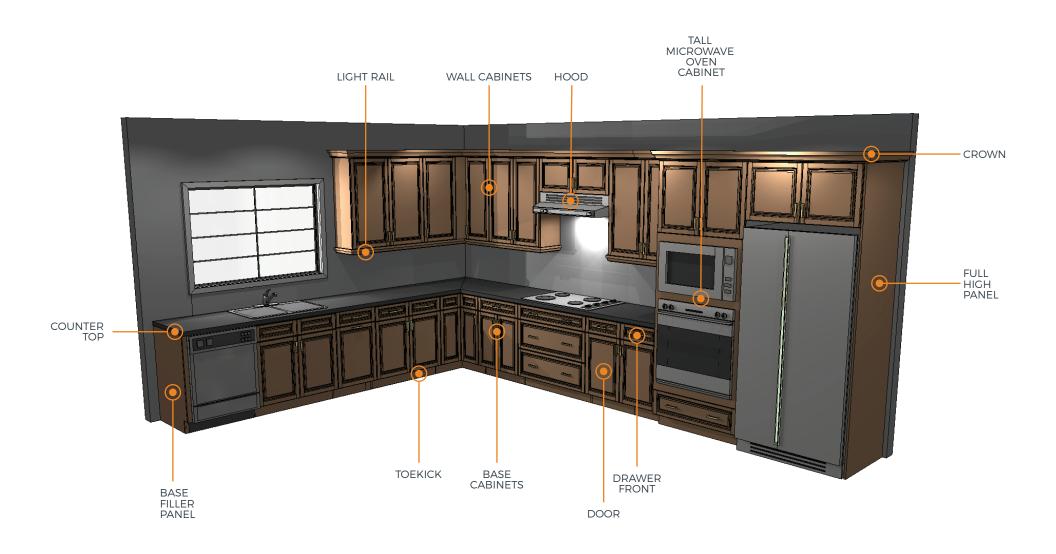

## **KNOW YOUR KITCHEN COMPONENTS**

#### **IMPORTANT MEASURES**

OUR DESIRE IS TO CREATE A DESIGN FOR YOUR HOME THAT YOU WILL LOVE. IT IS IMPORTANT TO PROVIDE US WITH AS MUCH INFORMATION AS POSSIBLE SO WE CAN CREATE AN ACCURATE DESIGN FOR YOU, IN A TIMELY MANNER.

WHEN COLLECTING THE INFORMATION FOR YOUR HOME SPACE PLEASE INCLUDE AS MANY OF THE FOLLOWING AS YOU CAN:

MEASUREMENTS OR MODEL NUMBERS AND LOCATIONS FOR ANY APPLIANCES AND SINKS, MEASUREMENTS OF WALLS (BOTH LENGTH AND HEIGHT), AND THE MEASUREMENTS AND LOCATIONS OF DOORS, WINDOWS, AND ANY OTHER OPENINGS (PLEASE TAKE MEASUREMENTS OF CASING SIZES, HEIGHTS OFF THE FLOOR AND DOWN FROM THE CEILING).